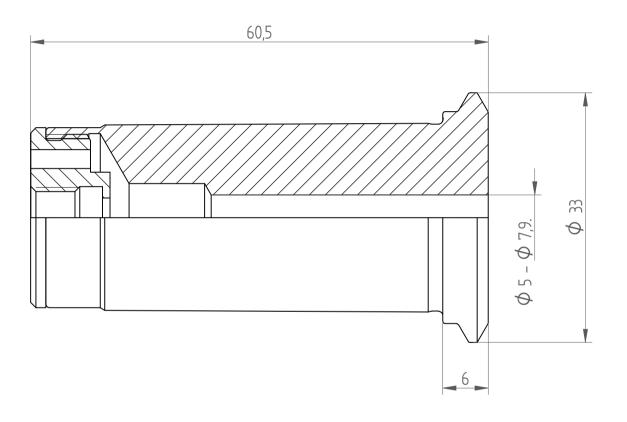

REGO-FIX AG Obermattweg 60 4456 Tenniken / Switzerland

Phone +41 61 976 14 66 Fax +41 61 976 14 14 www.rego-fix.com This is a non-controlled copy. All information given herein is subject to change without notice  ${\sf N}$ 

The information given herein has been carefully checked and is believed to be correct. REGO-FIX, however, assumes no responsibility or liability for any errors, inaccuracies or omissions that may appear in this drawing

This document is subject to copyright laws. No part of this document may be reproduced or transmitted in any form or any means, electronic or mechanic, for any purpose, without the express written permission of REGO-FIX

Type: PG25\_CF\_D5-D7.9

Part No.: 1725xxxxx Date: 04.04.2014

Scale: 2: